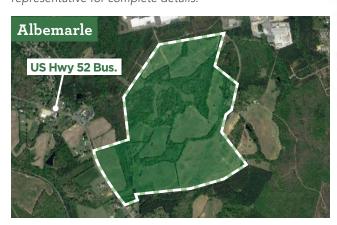

## **AVAILABILITY & PRICE**

**Available Acreage:** 175 **Sales Price:** \$44,000/acre

### GENERAL INFORMATION

Address: US Hwy 52 Business

County: Stanly In City Limits: Yes Former Use: Farmland

Type of Location: Business Park

**Industrial/Business Park:** Albemarle Corporate Center **Zoning:** Heavy Industrial with covenants and restrictions

#### **Access Roads**

**Roads:** US Hwy 52 Bus (connects to NC24/27 (1/2 mile) then west to Charlotte) and NC 1783 Henson St. (connects to another industrial area and NC 24/27/73 east to

I-73(27.3 miles) and then Raleigh