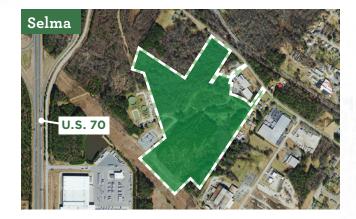

#### **GENERAL INFORMATION**

Address: 1580 W. Noble Street, Selma, NC 27576

County: Johnston In City Limits: Yes

Industrial/Business Park: Industrial

**Zoning:** Industrial

## SITE ACCESS

Rail Access

Service Provider: CSX Transportation

Rail Potential: Yes

Distance to rail (miles): Site adjacent

#### **Access Roads**

Road: West Noble Street

Highway: U.S. 70, Interstate 42 / Distance: Less than 1 mile