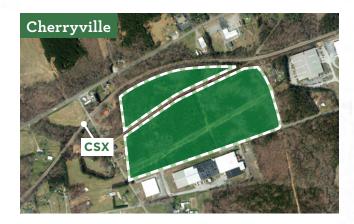

### **GENERAL INFORMATION**

Address: W. Academy Street & Lester Street,

Cherryville, NC 28021 County: Gaston In City Limits: Yes

Industrial/Business Park: Industrial

**Zoning:** General manufacturing and commercial

#### Rail Access

Service Provider: CSX Transportation

Rail potential? Yes

Distance to rail (miles): Site adjacent

**Access Roads** 

Road: Academy Street

Highway/Interstate: U.S. 74; Distance: 10 miles